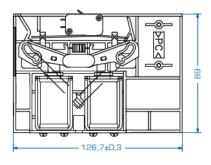

E 101

Dimensions H 89.0 / w 126.7 / d 70.0 mm

Supply voltage 12 volts DC / 850 mA / 60% duty cycle

24 volts DC / 550 mA / 60% duty cycle

Temp. range -20°C to +70°C

E 105

Dimensions H 89.0 / w 126.7 / d 64.9 mm