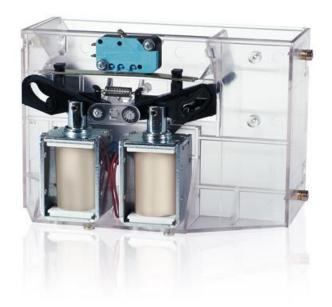

## E 101 / 105 Escrow

#### Escrow solenoid operated/ motor driven

With a capacity of 450 grams, the escrow provides a universal solution for pre-vend coin storage requirements. Any interruption of vending process results in all coins being rejected, reducing the likelihood of coin manipulation and attempts of money laundering. Well suited to battery, accumulator or solar power application. With the injection moulded polycarbonate body, linkage and flaps, our escrows will operate in the most stringent conditions. Floatmounting of the escrow ensures optimum performance and reliability.

### **Versions / Technical Data**

**E 101** escrow, solenoid operated **E 105** escrow, motor driven

When the device is switched off, acceptance and return flaps are closed and locked. An input signal is required to activate the normally closed and locked acceptance and return flaps. Connector assignment:

E 101

Dimensions H 89.0 / w 126.7 / d 70.0 mm

Supply voltage 12 volts DC / 850 mA / 60% duty cycle

24 volts DC / 550 mA / 60% duty cycle

Temp. range -20°C to +70°C

E 105

Dimensions H 89.0 / w 126.7 / d 64.9 mm