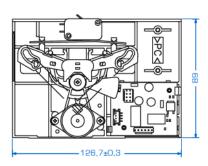

### **Versions / Technical Data**

**E 101** escrow, solenoid operated **E 105** escrow, motor driven

When the device is switched off, acceptance and return flaps are closed and locked. An input signal is required to activate the normally closed and locked acceptance and return flaps. Connector assignment:

1 Ground 2 +10 to 21 V DC
3 Acceptance, active low 5 Acceptance, active high 7 User ground 2 +10 to 21 V DC
4 Return, active low 6 Return, active high 8 User ground

Micro switch – the built-in stop switch operates in the following manner – opening the return flap: the micro switch is activated immediately – opening the acceptance flap: the micro switch is activated at the end of the cycle.

E 101

Dimensions H 89.0 / w 126.7 / d 70.0 mm

Supply voltage 12 volts DC / 850 mA / 60% duty cycle

24 volts DC / 550 mA / 60% duty cycle

Temp. range -20°C to +70°C

E 105

Dimensions H 89.0 / w 126.7 / d 64.9 mm