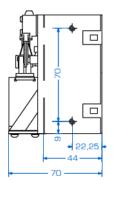

E 101

Dimensions H 89.0 / w 126.7 / d 70.0 mm

Supply voltage 12 volts DC / 850 mA / 60% duty cycle

24 volts DC / 550 mA / 60% duty cycle

Temp. range -20°C to +70°C

E 105

Dimensions H 89.0 / w 126.7 / d 64.9 mm

Supply Voltage 10 to 24 volts DC

Idle mode < 0.1 mA

Actuation Current < 300 mA at 12 volts

Actuation Time < 100 ms Temp. range -20°C to +70°C