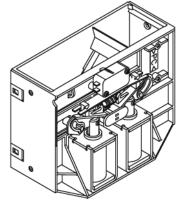

## E 101 / 105 Escrow

#### Escrow solenoid operated/ motor driven

With a capacity of 450 grams, the escrow provides a universal solution for pre-vend coin storage requirements. Any interruption of vending process results in all coins being rejected, reducing the likelihood of coin manipulation and attempts of money laundering. Well suited to battery, accumulator or solar power application. With the injection moulded polycarbonate body, linkage and flaps, our escrows will operate in the most stringent conditions. Floatmounting of the escrow ensures optimum performance and reliability.

### **Versions / Technical Data**

**E 101** escrow, solenoid operated **E 105** escrow, motor driven

When the device is switched off, acceptance and return flaps are closed and locked. An input signal is required to activate the normally closed and locked acceptance and return flaps. Connector assignment: