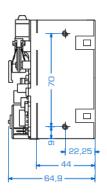

E 101

Dimensions H 89.0 / w 126.7 / d 70.0 mm

Supply voltage 12 volts DC / 850 mA / 60% duty cycle

24 volts DC / 550 mA / 60% duty cycle

Temp. range -20°C to +70°C

E 105

Dimensions H 89.0 / w 126.7 / d 64.9 mm