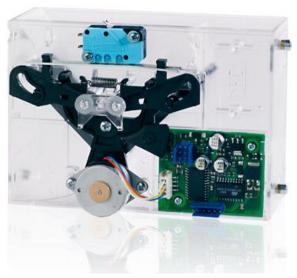

## E 101 / 105 Escrow

### **Versions / Technical Data**

**E 101** escrow, solenoid operated **E 105** escrow, motor driven

When the device is switched off, acceptance and return flaps are closed and locked. An input signal is required to activate the normally closed and locked acceptance and return flaps. Connector assignment:

E 101

Dimensions H 89.0 / w 126.7 / d 70.0 mm

Supply voltage 12 volts DC / 850 mA / 60% duty cycle

24 volts DC / 550 mA / 60% duty cycle

Temp. range -20°C to +70°C

E 105

Dimensions H 89.0 / w 126.7 / d 64.9 mm

Supply Voltage 10 to 24 volts DC

Idle mode < 0.1 mA

Actuation Current < 300 mA at 12 volts

Actuation Time < 100 ms Temp. range -20°C to +70°C