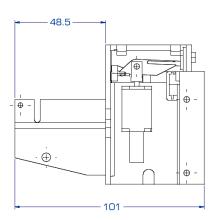

#### **Technical Data**

Dimensions 74mm x 61mm x 101mm (Height x Width x Depth)

Power supply 12 or 24 volts DC

Current Sensor < 1mA

magnet 12 V 200 mA / 60% duty cycle 24 V 100 mA / 60 % duty cycle

Temperature -20°C to +70°C range