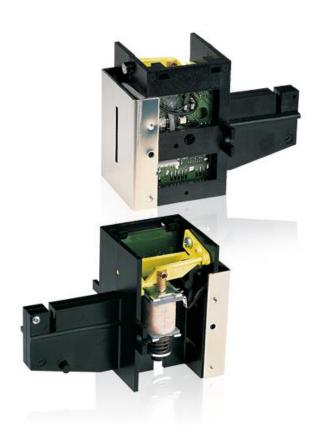

### Electronic anti pin system

Used in conjunction with any wh Münzprüfer electronic coin selector, the anti-pin unit provides an extra level of security and deterrent to vandalism by preventing the acceptance of 'foreign bodies'.

### **Description**

The coin entry slot remains blocked to all non-metallic objects and also to any metal items of a lower mass than the requisite coin. The path from the coin slot to coin selector is self-cleaning. With the slot blocked, the coin exit remains open. The high frequency sensor remains unaffected by dust, humidity or extremes of temperature. Only when a coin is in close proximity to the slot does the sensor then emit a signal, and the machine controller activates the magnet opening the slot.