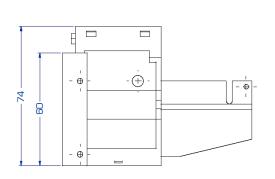

#### **Technical Data**

Dimensions 74mm x 61mm x 101mm (Height x Width x Depth)

Power supply 12 or 24 volts DC

Current Sensor < 1mA

magnet 12 V 200 mA / 60% duty cycle 24 V 100 mA / 60 % duty cycle

Temperature -20°C to +70°C range