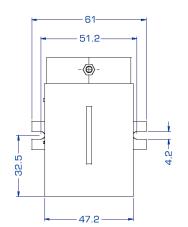

#### **Technical Data**

Dimensions 74mm x 61mm x 101mm (Height x Width x Depth)

Power supply 12 or 24 volts DC

Current Sensor < 1mA

magnet 12 V 200 mA / 60% duty cycle 24 V 100 mA / 60 % duty cycle

Temperature -20°C to +70°C range